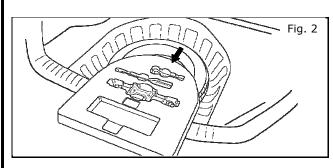

## **INSTALLATION PROCEDURE:**

2) Remove foam spacer block.

3) Remove jack, lug wrench and tow hook (optional) from foam spacer block.

4) Slide Sub-Floor Organizer into spare tire well and make sure it is properly located.