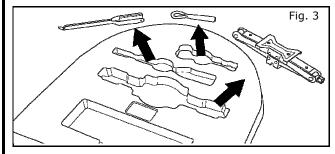

## **INSTALLATION PROCEDURE:**

2) Remove foam spacer block.

3) Remove jack, lug wrench and tow hook (optional) from foam spacer block.

4) Slide Sub-Floor Organizer into spare tire well and make sure it is properly located.

5) Install emergency road kit and first aid kit into each custom compartment.

6) Install jack, lug wrench and tow hook (optional) in each custom compartment.