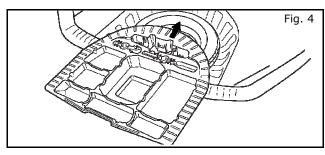

## **INSTALLATION PROCEDURE:**

2) Remove foam spacer block.

3) Remove jack, lug wrench and tow hook (optional) from foam spacer block.

4) Slide Sub-Floor Organizer into spare tire well and make sure it is properly located.