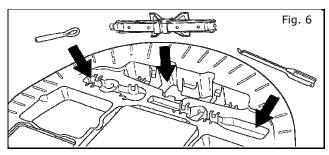

## **INSTALLATION PROCEDURE:**

2) Remove foam spacer block.

3) Remove jack, lug wrench and tow hook (optional) from foam spacer block.

4) Slide Sub-Floor Organizer into spare tire well and make sure it is properly located.

5) Install emergency road kit and first aid kit into each custom compartment.

6) Install jack, lug wrench and tow hook (optional) in each custom compartment.