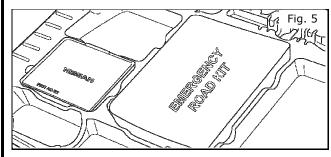

5) Install emergency road kit and first aid kit into each custom compartment.

6) Install jack, lug wrench and tow hook (optional) in each custom compartment.